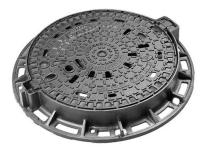

Manhole cover PAMREX 600 Safety D400 class Round frame - Ventilated

PAMREX

**MUNICIPAL CASTINGS** 

| Α   | С   | 0   | Н   | E  | F  | Celková hmotnost | Hmotnost víka | Balení | Kód      |
|-----|-----|-----|-----|----|----|------------------|---------------|--------|----------|
| mm  | mm  | mm  | mm  | mm | mm | kg               | kg            | Dalein | Kou      |
| 850 | 673 | 610 | 100 | 85 | 50 | 84.4             | 53.0          | 10     | CDPA60FA |

## Main characteristics:

Hinged cover and ergonomic handling box

- Interchangeable covers
- · Frame fitted for optimized bedding

PAMREX

**MUNICIPAL CASTINGS** 

- Opens to 130°, blocks at 90° when closing
- · Identification of the versions
- Operating Key C24