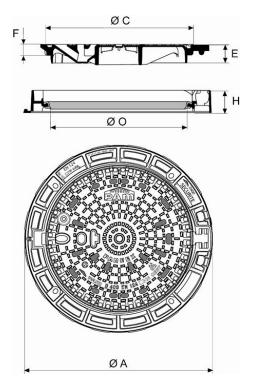

Manhole cover PAMREX 600 Safety D400 class Round frame - Ventilated

PAMREX

**MUNICIPAL CASTINGS** 

| Α   | С   | 0   | Н   | E  | F  | Celková hmotnost | Hmotnost víka | Balení | Kód      |
|-----|-----|-----|-----|----|----|------------------|---------------|--------|----------|
| mm  | mm  | mm  | mm  | mm | mm | kg               | kg            | Dalein | Kou      |
| 850 | 673 | 610 | 100 | 85 | 50 | 84.4             | 53.0          | 10     | CDPA60FA |

## Material and coating:

- Frame and cover in Ductile Iron EN GJS 400-15: water base coating
- Ring in elastomer

## Main characteristics:

Hinged cover and ergonomic handling box

- Interchangeable covers
- · Frame fitted for optimized bedding

PAMREX

**MUNICIPAL CASTINGS** 

- Opens to 130°, blocks at 90° when closing
- · Identification of the versions
- Operating Key C24

## Security:

- Quarter turn locking system
- Anti-theft pins
- Mudpan