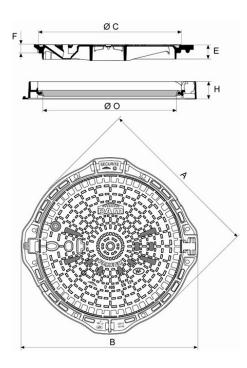

Manhole cover PAMREX 700 Safety D400 class Round frame - Ventilated

SAINT-GOBAIN

| Α   | В   | С   | E  | F  | н   | 0   | Celková hmotnost | Hmotnost víka | Balení | Kód      |
|-----|-----|-----|----|----|-----|-----|------------------|---------------|--------|----------|
| mm  | mm  | mm  | mm | mm | mm  | mm  | kg               | kg            |        |          |
| 940 | 900 | 763 | 85 | 50 | 100 | 700 | 108.0            | 71.0          | 10     | CDPA70FF |