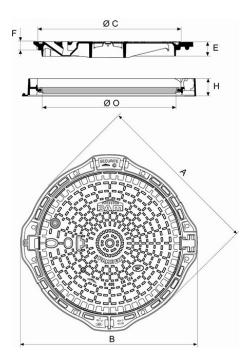

Manhole cover PAMREX 700 Safety D400 class Round frame - Non ventilated

PAMREX

**MUNICIPAL CASTINGS** 

| Α   | В   | С   | E  | F  | Н   | 0   | Celková hmotnost | Hmotnost víka | Balení | Kód      |
|-----|-----|-----|----|----|-----|-----|------------------|---------------|--------|----------|
| mm  | mm  | mm  | mm | mm | mm  | mm  | kg               | kg            |        |          |
| 900 | 950 | 763 | 85 | 50 | 100 | 700 | 108.0            | 71.0          | 10     | CDPA70EF |

# Material and coating:

- Frame and cover in Ductile Iron EN GJS 400-15: water base coating
- Ring in elastomer

# Main characteristics:

- Hinged cover and ergonomic handling box
- Interchangeable covers

09/17/2021

# VD40RENPMX425

· Frame fitted for optimized bedding

PAMREX

- Opens to 130°, blocks at 90° when closing
- · Identification of the versions
- Operating Key C24

# Security:

- · Anti-theft pins
- Quarter turn locking system
- Limitation of the run-off water entries