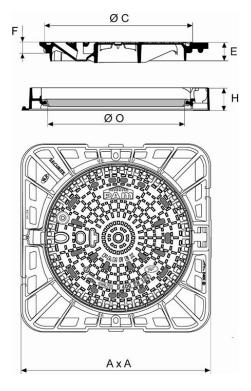

## Poklop PAMREX 600 Safety D400 class Square frame - S ventilací

PAMREX

**MUNICIPAL CASTINGS** 

| AxA     | С   | 0   | Н   | E  | F  | Celková hmotnost | Hmotnost víka | Balení | Kód      |
|---------|-----|-----|-----|----|----|------------------|---------------|--------|----------|
| mm      | mm  | mm  | mm  | mm | mm | kg               | kg            |        |          |
| 840x840 | 673 | 610 | 100 | 85 | 50 | 95.0             | 53.0          | 10     | CDPA60PF |